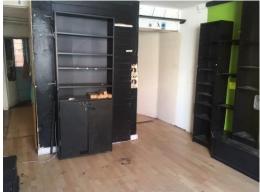

**DESCRIPTION** – The premises has a glazed shop frontage with a side pedestrian entrance doorway and security shutters. The ground floor retail sales area is approximately 11' wide with a depth of 12'8" providing a total of 139 sq ft. To the rear there is a further retail area 9' deep by 10'7" wide providing an additional 81 sq ft of accommodation.

At the rear of the retail area there is also a WC facility to include a sink. The property is a listed building with a low rateable value.

SERVICES - All main services are connected, except for gas.

| ACCOMMODATION   |                 |                  |
|-----------------|-----------------|------------------|
| Ground floor:   |                 |                  |
| Front Shop Area | 139 sq ft       | 12.91 sq m       |
| Rear Shop Area  | <u>81 sq ft</u> | <u>7.53 sq m</u> |
| Total           | 220 sq ft       | 20.44 sq m       |