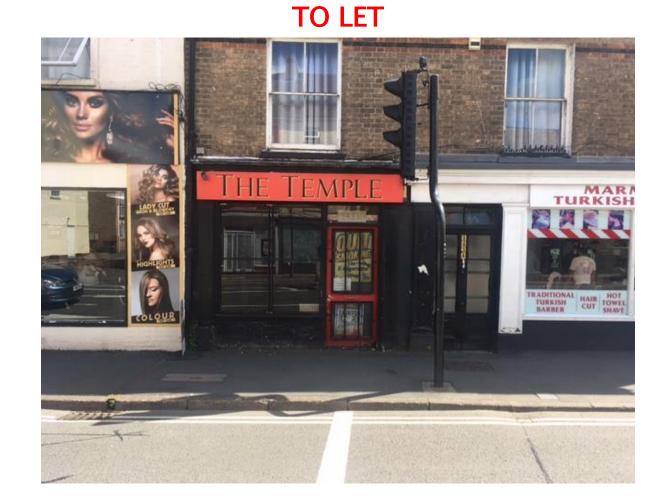

Contact: Tony Mc Donnell MRICS Mobile: 07771 182608 / 01278 439439 Email: tony@cluff.co.uk **LOCATION** – The property is located along East Reach Road, a busy thoroughfare serving the town for pedestrians and motorists alike. The premise occupies a prominent trading position surrounded by other retailer's close to Taunton's town centre.

**DESCRIPTION** – The premises has a glazed shop frontage with a side pedestrian entrance doorway and security shutters. The ground floor retail sales area is approximately 11' wide with a depth of 12'8" providing a total of 139 sq ft. To the rear there is a further retail area 9' deep by 10'7" wide providing an additional 81 sq ft of accommodation.